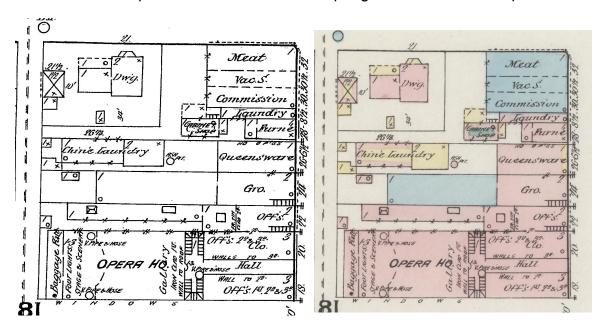

Below is an example of a block in Colorado Springs from 1888 for comparison.

ProQuest database / microfilm

Library of Congress scan

Colorado institutions holding the microfilm include:

**Denver Public Library** 